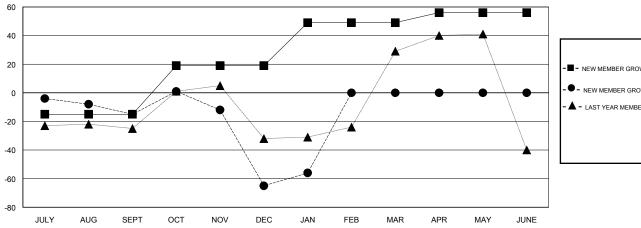

## GOALS AND ACTUAL MEMBERS CUMULATIVE

| -■- NEW MEMBER GROWTH NET GOAL    |  |
|-----------------------------------|--|
| - ● - NEW MEMBER GROWTH ACTUAL    |  |
| - ▲ - LAST YEAR MEMBERSHIP ACTUAL |  |
|                                   |  |
|                                   |  |
|                                   |  |