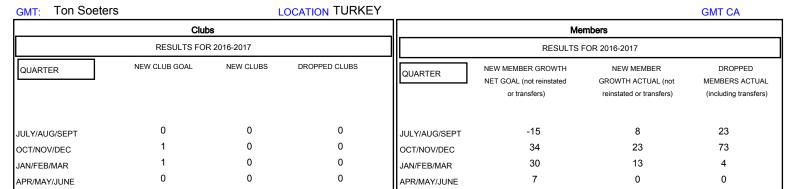

## MONTHLY MEMBERSHIP PROGRESS REPORT

District 118 U

Results as of: 1/31/2017



## GOALS AND ACTUAL NEW CLUBS CUMULATIVE



## GOALS AND ACTUAL MEMBERS CUMULATIVE



| -■- NEW MEMBER GROWTH NET GOAL    |  |
|-----------------------------------|--|
| - ● - NEW MEMBER GROWTH ACTUAL    |  |
| - ▲ - LAST YEAR MEMBERSHIP ACTUAL |  |
|                                   |  |
|                                   |  |
|                                   |  |

| DROPPED CLUBS: 0 |     |
|------------------|-----|
| DROPPED MEMBERS  |     |
| DECEASED         | 3   |
| CLUB CANCELLED   | 0   |
| OTHER            | 97  |
| TOTAL            | 100 |

| 21 CLUBS OF 62 ADDED 1 OR MORE | GENDER DISTRIBUTION |              |
|--------------------------------|---------------------|--------------|
| NEW MEMBERS                    | MALE                | 503 (42.41%) |

FEMALE 683 (57.59