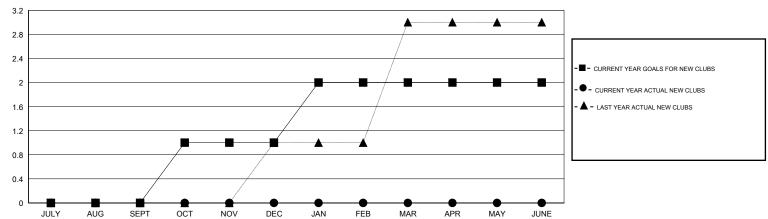

## MONTHLY MEMBERSHIP PROGRESS REPORT

District 118 U

Results as of: 1/31/2017



## GOALS AND ACTUAL NEW CLUBS CUMULATIVE



## GOALS AND ACTUAL MEMBERS CUMULATIVE



| -■- NEW MEMBER GROWTH NET GOAL    |  |
|-----------------------------------|--|
| - ● - NEW MEMBER GROWTH ACTUAL    |  |
| - ▲ - LAST YEAR MEMBERSHIP ACTUAL |  |
|                                   |  |
|                                   |  |
|                                   |  |

| DROPPED CLUBS: 0 |     |
|------------------|-----|
| DROPPED MEMBERS  |     |
| DECEASED         | 3   |
| CLUB CANCELLED   | 0   |
| OTHER            | 97  |
| TOTAL            | 100 |

| 21 CLUBS OF 62 ADDED 1 OR MORE | GENDER DISTRIBUTION |              |
|--------------------------------|---------------------|--------------|
| NEW MEMBERS                    | MALE                | 503 (42.41%) |

FEMALE 683 (57.59%)

CLICK HERE FOR CUMULATIVE

MEMBERSHIP DA